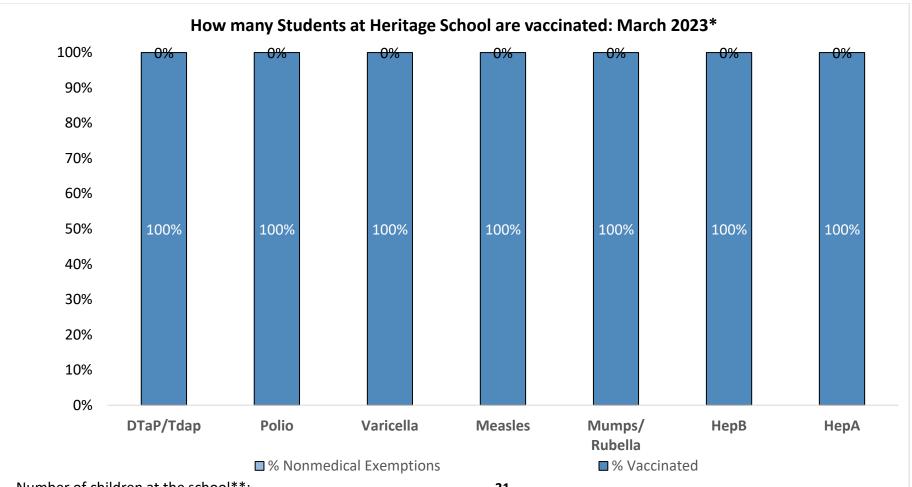

Number of children at the school\*\*: 31

Percent of children with no immunization or exemption record: 0%

Percent of children with a medical exemption for one or more vaccine(s): 0%

<sup>\*</sup> Not all immunizations are required for all grades. These numbers may not total 100% if some children have medical exemptions, or are incomplete or in process with immunizations but do not need an exemption because they are on schedule.

<sup>\*\*</sup>There is/are also 0 child(ren) enrolled for whom immunizations are not required to be reported because their records are tracked by another site or they attend fewer than 5 days per year.